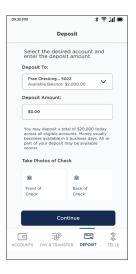

# It's your time and money. PenFed online deposits and transfers are fast, safe, and easy.

#### **MOBILE DEPOSITS & TRANSFERS**



#### **MOBILE CHECK DEPOSIT**



#### **TRANSFER ONLINE**

You can initiate an ACH transfer through PenFed Online at the following link on our website: PenFed.org.

"Transfer Money" on the right side of the Main Menu page.

#### **PREFER MAIL?**

Please allow 5-7 days for mail and processing.

Please print this deposit slip/payment voucher on letter size paper and cut along the dotted line. Complete and mail with your check(s) to:

PenFed Credit Union P.O. Box 247009 Omaha, NE 68124-7009

PLEASE PROVIDE COMPLETE AND ACCURATE INFORMATION TO AVOID YOUR TRANSACTION BEING RETURNED.

CASH CANNOT BE ACCEPTED BY MAIL!



## **DEPOSIT SLIP**

PenFed Credit Union is federally insured by the National Credit Union Administration.

### DO NOT MAIL CASH OR CORRESPONDENCE

| SECTION 1 - MEMBER INFORMATION      |          |        |