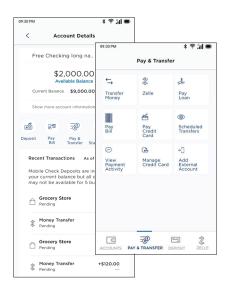

#### **MOBILE DEPOSITS & TRANSFERS**

#### **TRANSFER ONLINE**

You can initiate an ACH transfer through PenFed Online at the following link on our website: PenFed.org.

"Transfer Money" on the right side of the Main Menu page.